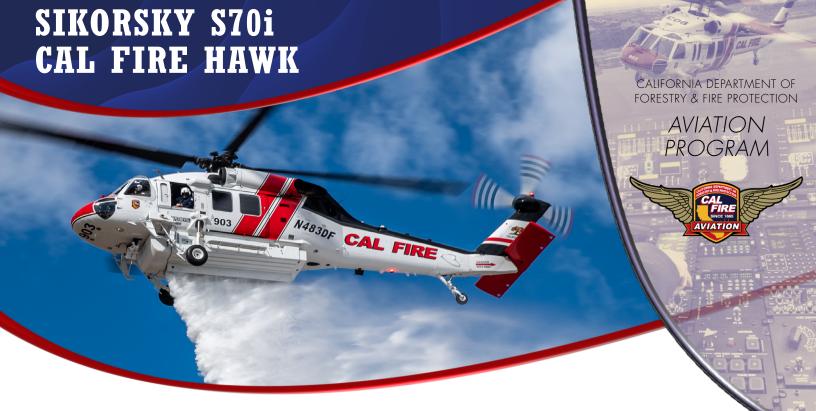

# **ACQUIRED BY CAL FIRE**

In 2018 funding was secured for the purchase of 12 of CAL FIRE's next generation helicopter, the Sikorsky S70i CAL FIRE HAWK. S70i CAL FIRE HAWK helicopters bring enhanced capabilities including flight safety, higher payloads, increased power margins, and night flying capabilities.

# **MISSION**

The CAL FIRE HAWK's primary mission is responding to initial attack wildfires and rescue missions. When responding to wildfires, the helicopter can quickly deliver a Helitack Crew for ground firefighting, which it supports with water drops.

### **PAYLOAD**

Fixed tank - 1000 gallons of water/foam with pilot controlled drop volumes.