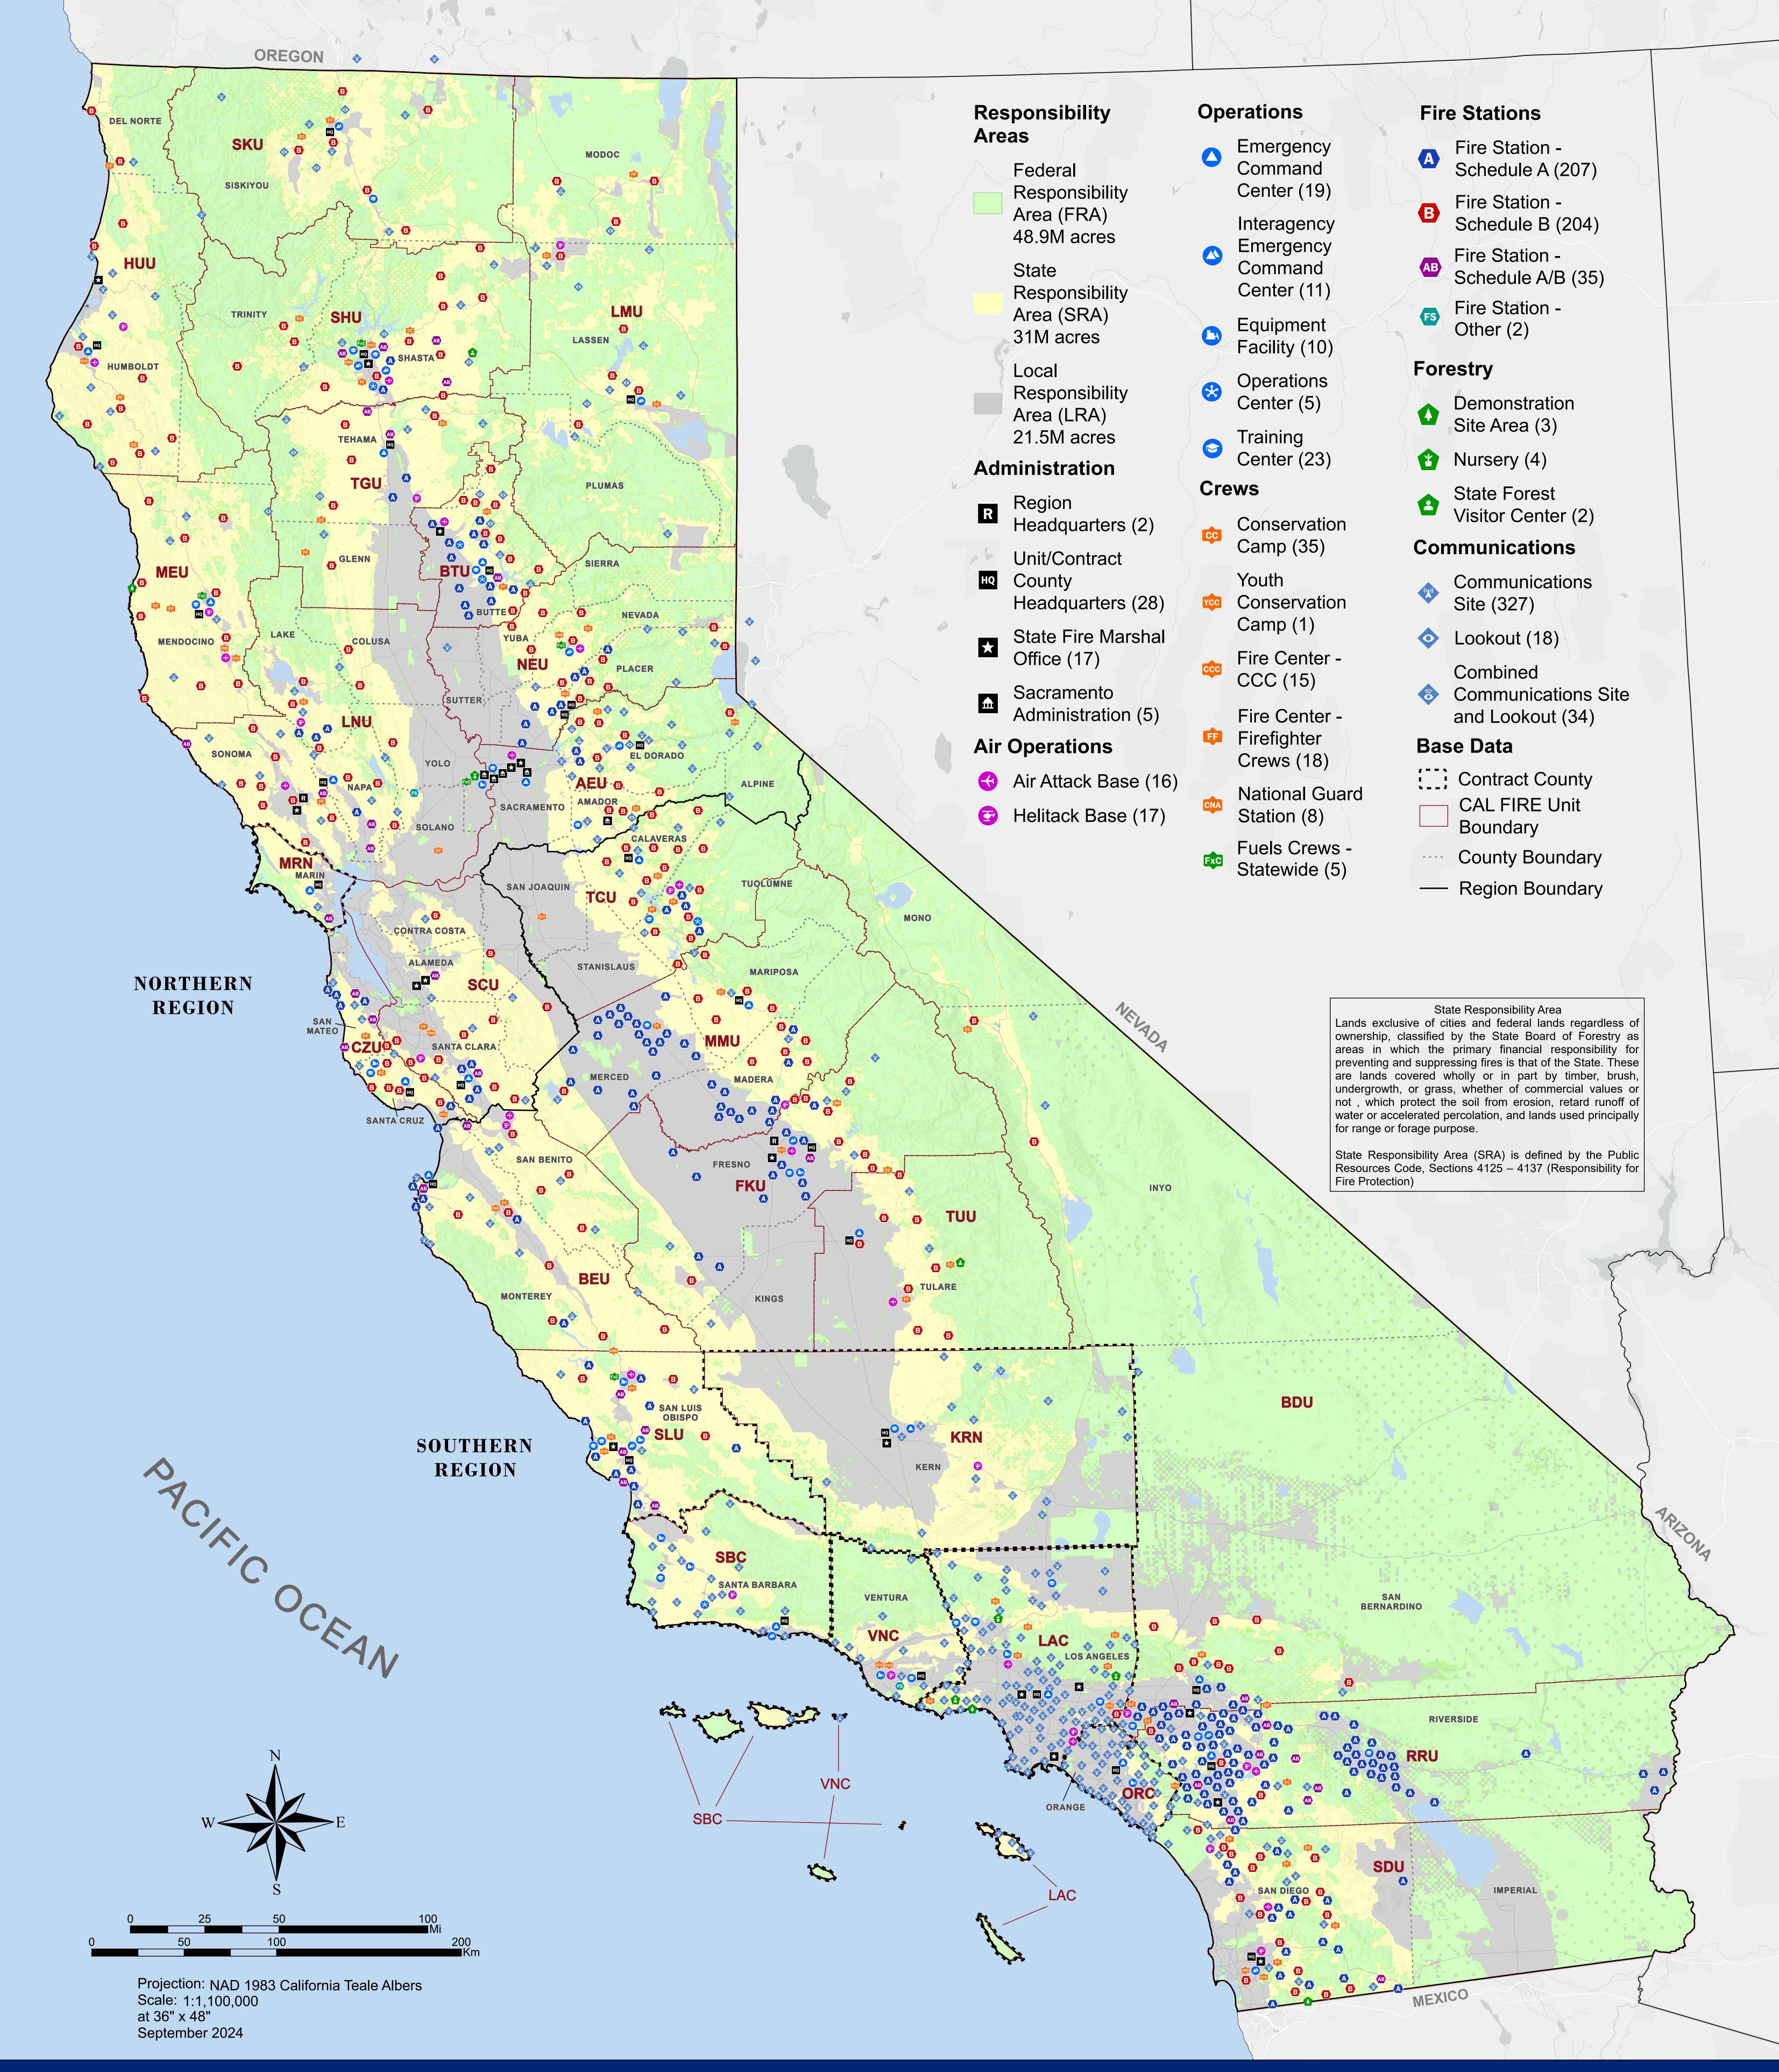

## CALIFORNIA DEPARTMENT OF FORESTRY AND FIRE PROTECTION FACILITIES AND RESPONSIBILITY AREAS 2024

The State of California and the Department of Forestry and Fire Protection make no representations or warranties regarding the accuracy of data or maps. Neither the State nor the Department shall be liable under any circumstances for any direct, special, incidental, or consequential damages with respect to any claim by any user or third party on account of, or arising from, the use of data or maps.

Daniel Berlant, State Fire Marshall, Department of Forestry and Fire Protection

Scan for a copy of this map.

Scan to access the Facility Data Editor App. CALFIRE AGOL credential

[Facility24\_2\*] [SRA24\_1] \*Data has been altered