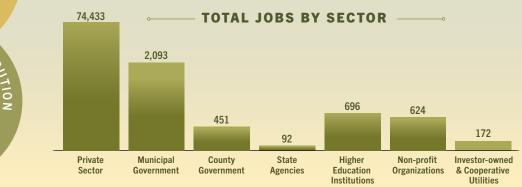

## **CALIFORNIA STATEWIDE** • 2021

0742 JOBS

MILLION TOTAL TAX CONTRIBUTION **FEDERAL TAXES** \$995.4 MILLION VOBS SU JOBS JOBS SUN 78,561

STATE AND LOCAL TAXES

\$948.1

This project was made possible by a grant from the USDA Forest Service, an equal opportunity provider, employer, and lender.