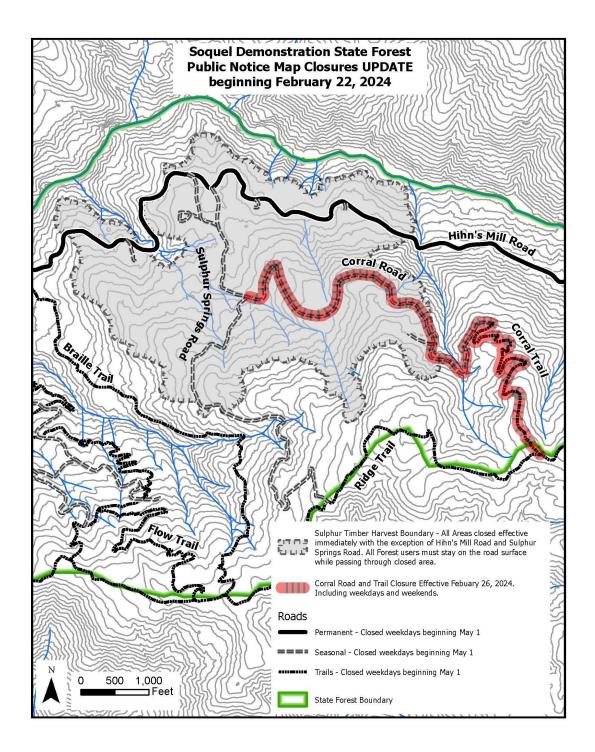

## Soquel Demonstration State Forest Weekday Closure

**Soquel** – The California Department of Forestry and Fire Protection (CAL FIRE), Soquel Demonstration State Forest (SDSF) began timber operations and forest health treatments across 320 acres in the Sulphur Timber Harvesting Plan (THP) area in February. Beginning May 1, SDSF is closed to public access on weekdays to facilitate these operations.

These operations have been developed and planned for several years and are part of a comprehensive management plan for SDSF. Timber harvests occur at SDSF on a regular basis. No recreational use is allowed in the area of the Sulphur THP delineated on the map and posted with signage. Weekend use of the roads through the area for hiking and biking is allowed, but do not roam off the road into the harvest area.

Log trucks and heavy equipment will be working along Sulphur Springs Road and Hihn's Mill Road. With heavy equipment and log trucks on these roads, recreation use is prohibited until the end of the season on October 15, except for weekends and holidays. Any changes to closure areas or dates will be noticed in a new Public Notice.

By implementing these closures, contractors will be able to concentrate the work into one year of operations to minimize the extent of the closure and eliminate the need to have multiple years of impact along Sulphur Springs Road which is a popular access route to the ridge and several mountain biking trails.