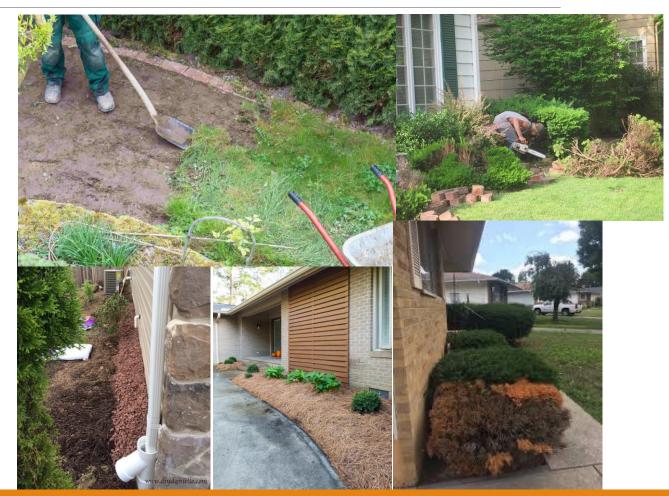

CALIFORNIA WILDFIRE MITIGATION PROGRAM (CWMP)

Extends five feet (5 ft.) from each structure or, if applicable, an attached deck

- The contractor shall remove all grass, including grass lawns, herbaceous ground covers, plants, shrubs and bushes, both dead or dying or living.
- 2) The contractor shall remove woodchips, bark, combustible mulch, or synthetic lawns.

- 3) The contractor shall remove all live and dead tree branches 10 feet above the roof and 10 feet away from chimneys and stovepipe outlets. The contractor will remove all live or dead branches or ladder fuels within five feet (5 ft.) of the sides of the structure.
- 4) The contractor shall remove combustible boards, timbers, planting pots or containers.

- 5) The contractor shall remove planting pots or containers, regardless of material, mounted on the structure or located directly beneath a window.
- The contractor shall remove combustible materials located on top of or underneath a deck, balcony, or stairs shall be removed.
- The contractor shall remove/relocate firewood piles.