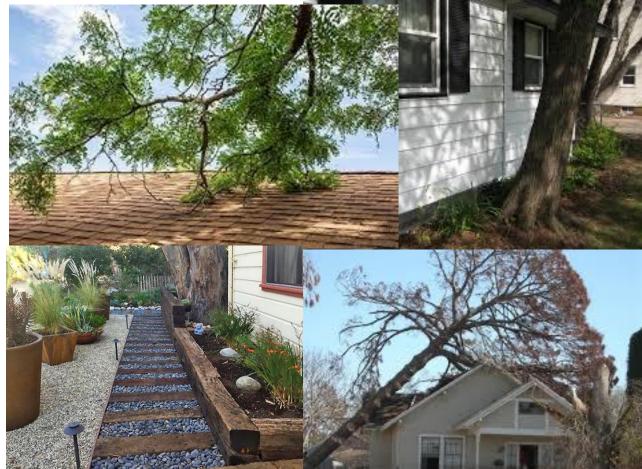

- 3) The contractor shall remove all live and dead tree branches 10 feet above the roof and 10 feet away from chimneys and stovepipe outlets. The contractor will remove all live or dead branches or ladder fuels within five feet (5 ft.) of the sides of the structure.
- 4) The contractor shall remove combustible boards, timbers, planting pots or containers.