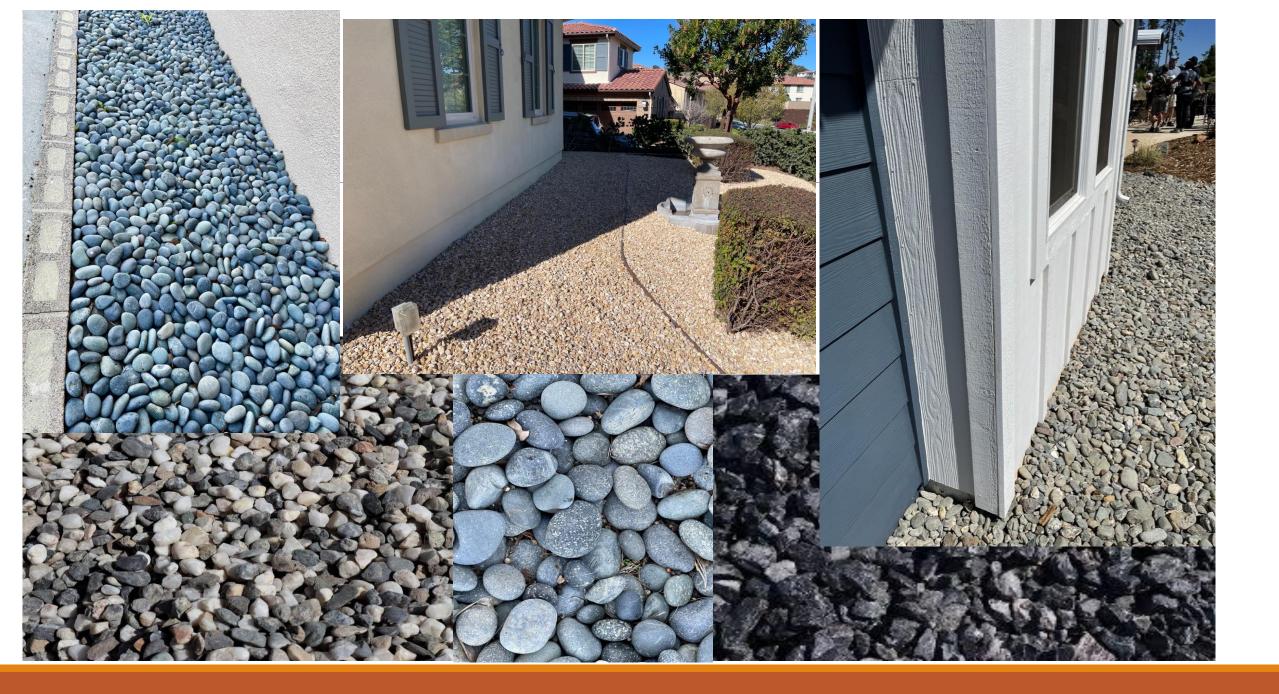

- 3) Site grading requirements will be incompliance with CBC 1804A.4 Site Grading.
- 4) The installation of a permeable weed barrier and gravel.

Work that shall not be performed in Zone 0 include:

- Installation of new irrigation systems
- Demolition of hardscape/walls
- •Drainage installation