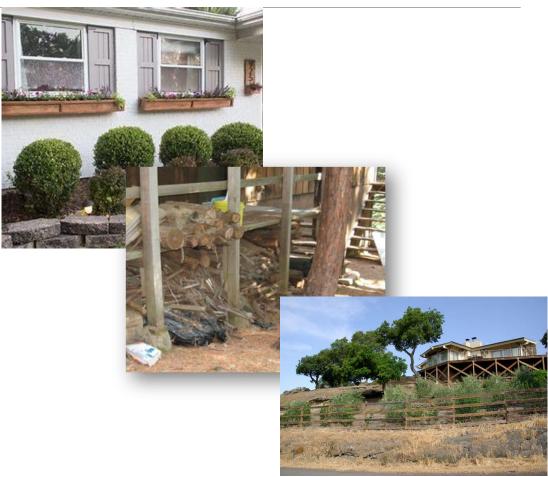

CALIFORNIA WILDFIRE MITIGATION PROGRAM (CWMP)

Extends five feet (5 ft.) from each structure or, if applicable, an attached deck

- The contractor shall remove all grass, including grass lawns, herbaceous ground covers, plants, shrubs and bushes, both dead or dying or living.
- 2) The contractor shall remove woodchips, bark, combustible mulch, or synthetic lawns.

- 3) The contractor shall remove all live and dead tree branches 10 feet above the roof and 10 feet away from chimneys and stovepipe outlets. The contractor will remove all live or dead branches or ladder fuels within five feet (5 ft.) of the sides of the structure.
- 4) The contractor shall remove combustible boards, timbers, planting pots or containers.

- 5) The contractor shall remove planting pots or containers, regardless of material, mounted on the structure or located directly beneath a window.
- The contractor shall remove combustible materials located on top of or underneath a deck, balcony, or stairs shall be removed.
- The contractor shall remove/relocate firewood piles.