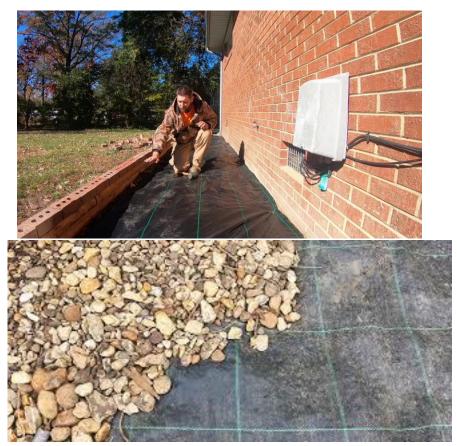

- 3) Site grading requirements will be incompliance with CBC 1804A.4 Site Grading.
- 4) The installation of a permeable weed barrier and gravel.

Work that shall not be performed in Zone 0 include:

- Installation of new irrigation systems
- Demolition of hardscape/walls
- •Drainage installation