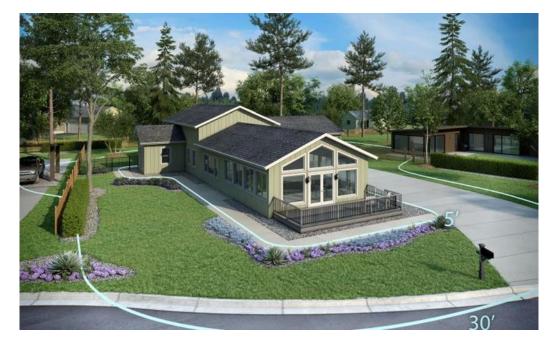

CALIFORNIA WILDFIRE MITIGATION PROGRAM (CWMP)

Extends five feet (5 ft.) from each structure or, if applicable, an attached deck

- The contractor shall remove all grass, including grass lawns, herbaceous ground covers, plants, shrubs and bushes, both dead or dying or living.
- 2) The contractor shall remove woodchips, bark, combustible mulch, or synthetic lawns.