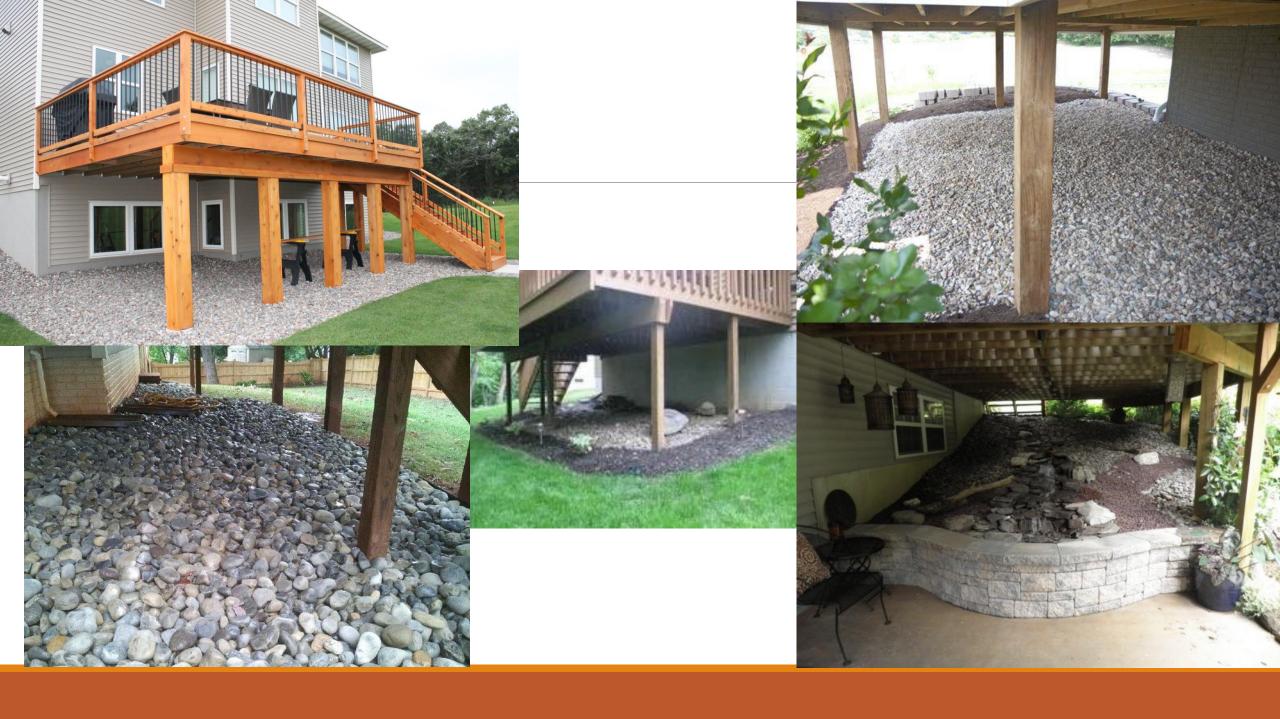

- 5) The contractor shall remove planting pots or containers, regardless of material, mounted on the structure or located directly beneath a window.
- The contractor shall remove combustible materials located on top of or underneath a deck, balcony, or stairs shall be removed.
- The contractor shall remove/relocate firewood piles.

- 8) The contractor shall prepare a hardscaping site plan that include all areas around the structure including any attached decks. The site plan will include:
  - 1) Procedures for avoiding utilities. The contractor will be responsible for contacting the Underground Service Alert https://www.california811.org/ to assure all utilities will be avoided during site preparation and construction.
  - 2) Procedures for securing irrigation lines.