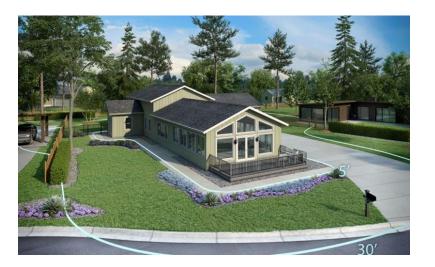

CALIFORNIA WILDFIRE MITIGATION PROGRAM (CWMP)

Extends five feet (5 ft.) from each structure or, if applicable, an attached deck

- The contractor shall remove all grass, including grass lawns, herbaceous ground covers, plants, shrubs and bushes, both dead or dying or living.
- 2) The contractor shall remove woodchips, bark, combustible mulch, or synthetic lawns.