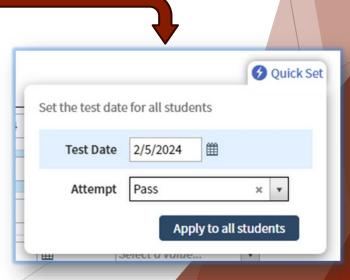

## \*Skill Exam Results via SFT User Portal

#### Select Exam -> Select Module (i.e. FF1A, etc.)

| FF1A: Structure Skills Exam (2019)<br>(Fire Fighter 1 Certification Examination)      | 0 | Enter Results |
|---------------------------------------------------------------------------------------|---|---------------|
| FF1B: HazMat FRA/FRO Skills Exam (2022)<br>(HazMat FRA/FRO Certification Examination) | 0 | Enter Results |
| FF1C: Wildland FF 1 Skills Exam (2022)<br>(Wildland FF 1 Certification Examination)   | 0 | Enter Results |

#### **Enter Skill Results**

|                 |           | 1          |                | Quick Set |  |
|-----------------|-----------|------------|----------------|-----------|--|
| Name            | SFT ID    | Test Date  | Pass - Fail *  |           |  |
| Cal, Captain    | 1234-5678 | 02/05/24   | Select a value | •         |  |
| Cruise, Tom     | 1111-1111 | <b>***</b> | Select a value | •         |  |
| Ford, Harrison  | 2222-2222 | <b>#</b>   | Select a value | *         |  |
| Jordan, Michael | 2323-2323 | <b>#</b>   | Select a value | *         |  |
| Monroe, Marilyn | 3333-3333 | <b>#</b>   | Select a value | Ψ.        |  |