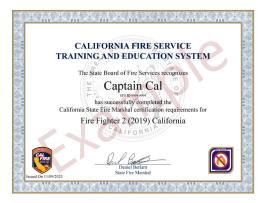

## Certificate Issuance

## Fire Fighter 2 (2019)

California Fire Academy

w/IFSAC & Pro Board

► Out-of-State (Reciprocity)

California (no seals)