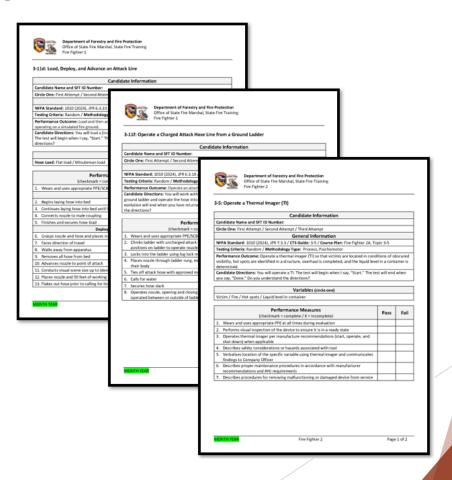

## \*3 Skill Sheets Updated\*

- Operate a Charged Attack
   Hoseline from a Ground Ladder
- Not carried over from 2019 to 2024.
   Added back to remain compliant.
- Load, Deploy, and Advance an Attack Line
- Added missing performance measures for "Deploy" and "Advance"
- Operate a Thermal Imager (TI)
- Moved this from FF1 to FF2 to match NFPA Standard
- FF2A Course Plan: Added 30 min lecture & 30 min application.