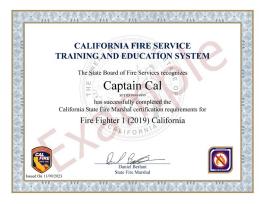

## Fire Fighter 1 (2019)

**▶** California Academy

- California (no seals)
- FF1 IFSAC/Pro Board
- HazMat IFSAC/Pro Board
- Wildland IFSAC/Pro Board

► Out-of-State (Reciprocity)

- California (no seals)
- ~ Wildland FF 1 (typically)