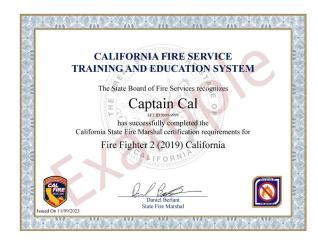

## Certificate Issuance

## Fire Fighter 2 (2019)

California Fire Academy

w/IFSAC & Pro Board

► Out-of-State (Reciprocity)

California (no seals)