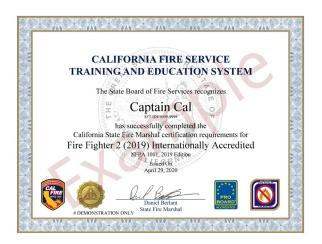

#### **Enter Skill Results**

|                 |           | 1          |                | Quick Set |  |
|-----------------|-----------|------------|----------------|-----------|--|
| Name            | SFT ID    | Test Date  | Pass - Fail *  |           |  |
| Cal, Captain    | 1234-5678 | 02/05/24   | Select a value | •         |  |
| Cruise, Tom     | 1111-1111 | <b>***</b> | Select a value | •         |  |
| Ford, Harrison  | 2222-2222 | <b>#</b>   | Select a value | *         |  |
| Jordan, Michael | 2323-2323 | <b>#</b>   | Select a value | *         |  |
| Monroe, Marilyn | 3333-3333 | <b>#</b>   | Select a value | Ψ.        |  |