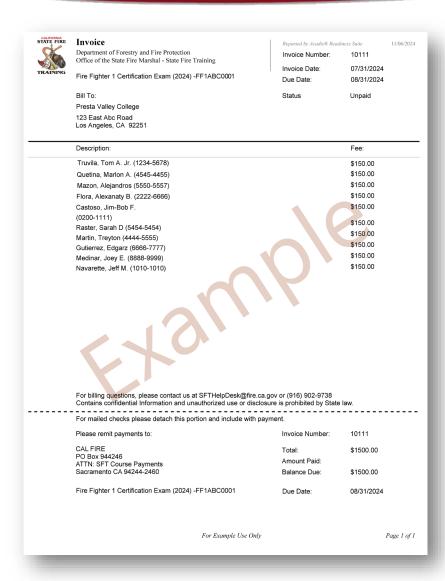

## \*Exam Invoicing via SFT User Portal

#### **Benefits:**

- Includes all Certification Exams
- Expedites invoice generation
- Flexible payment options
  - Credit Card, Telecheck, and physical check or money order
- Provides an official roster to receipt against (useful for MRT/STD 697)