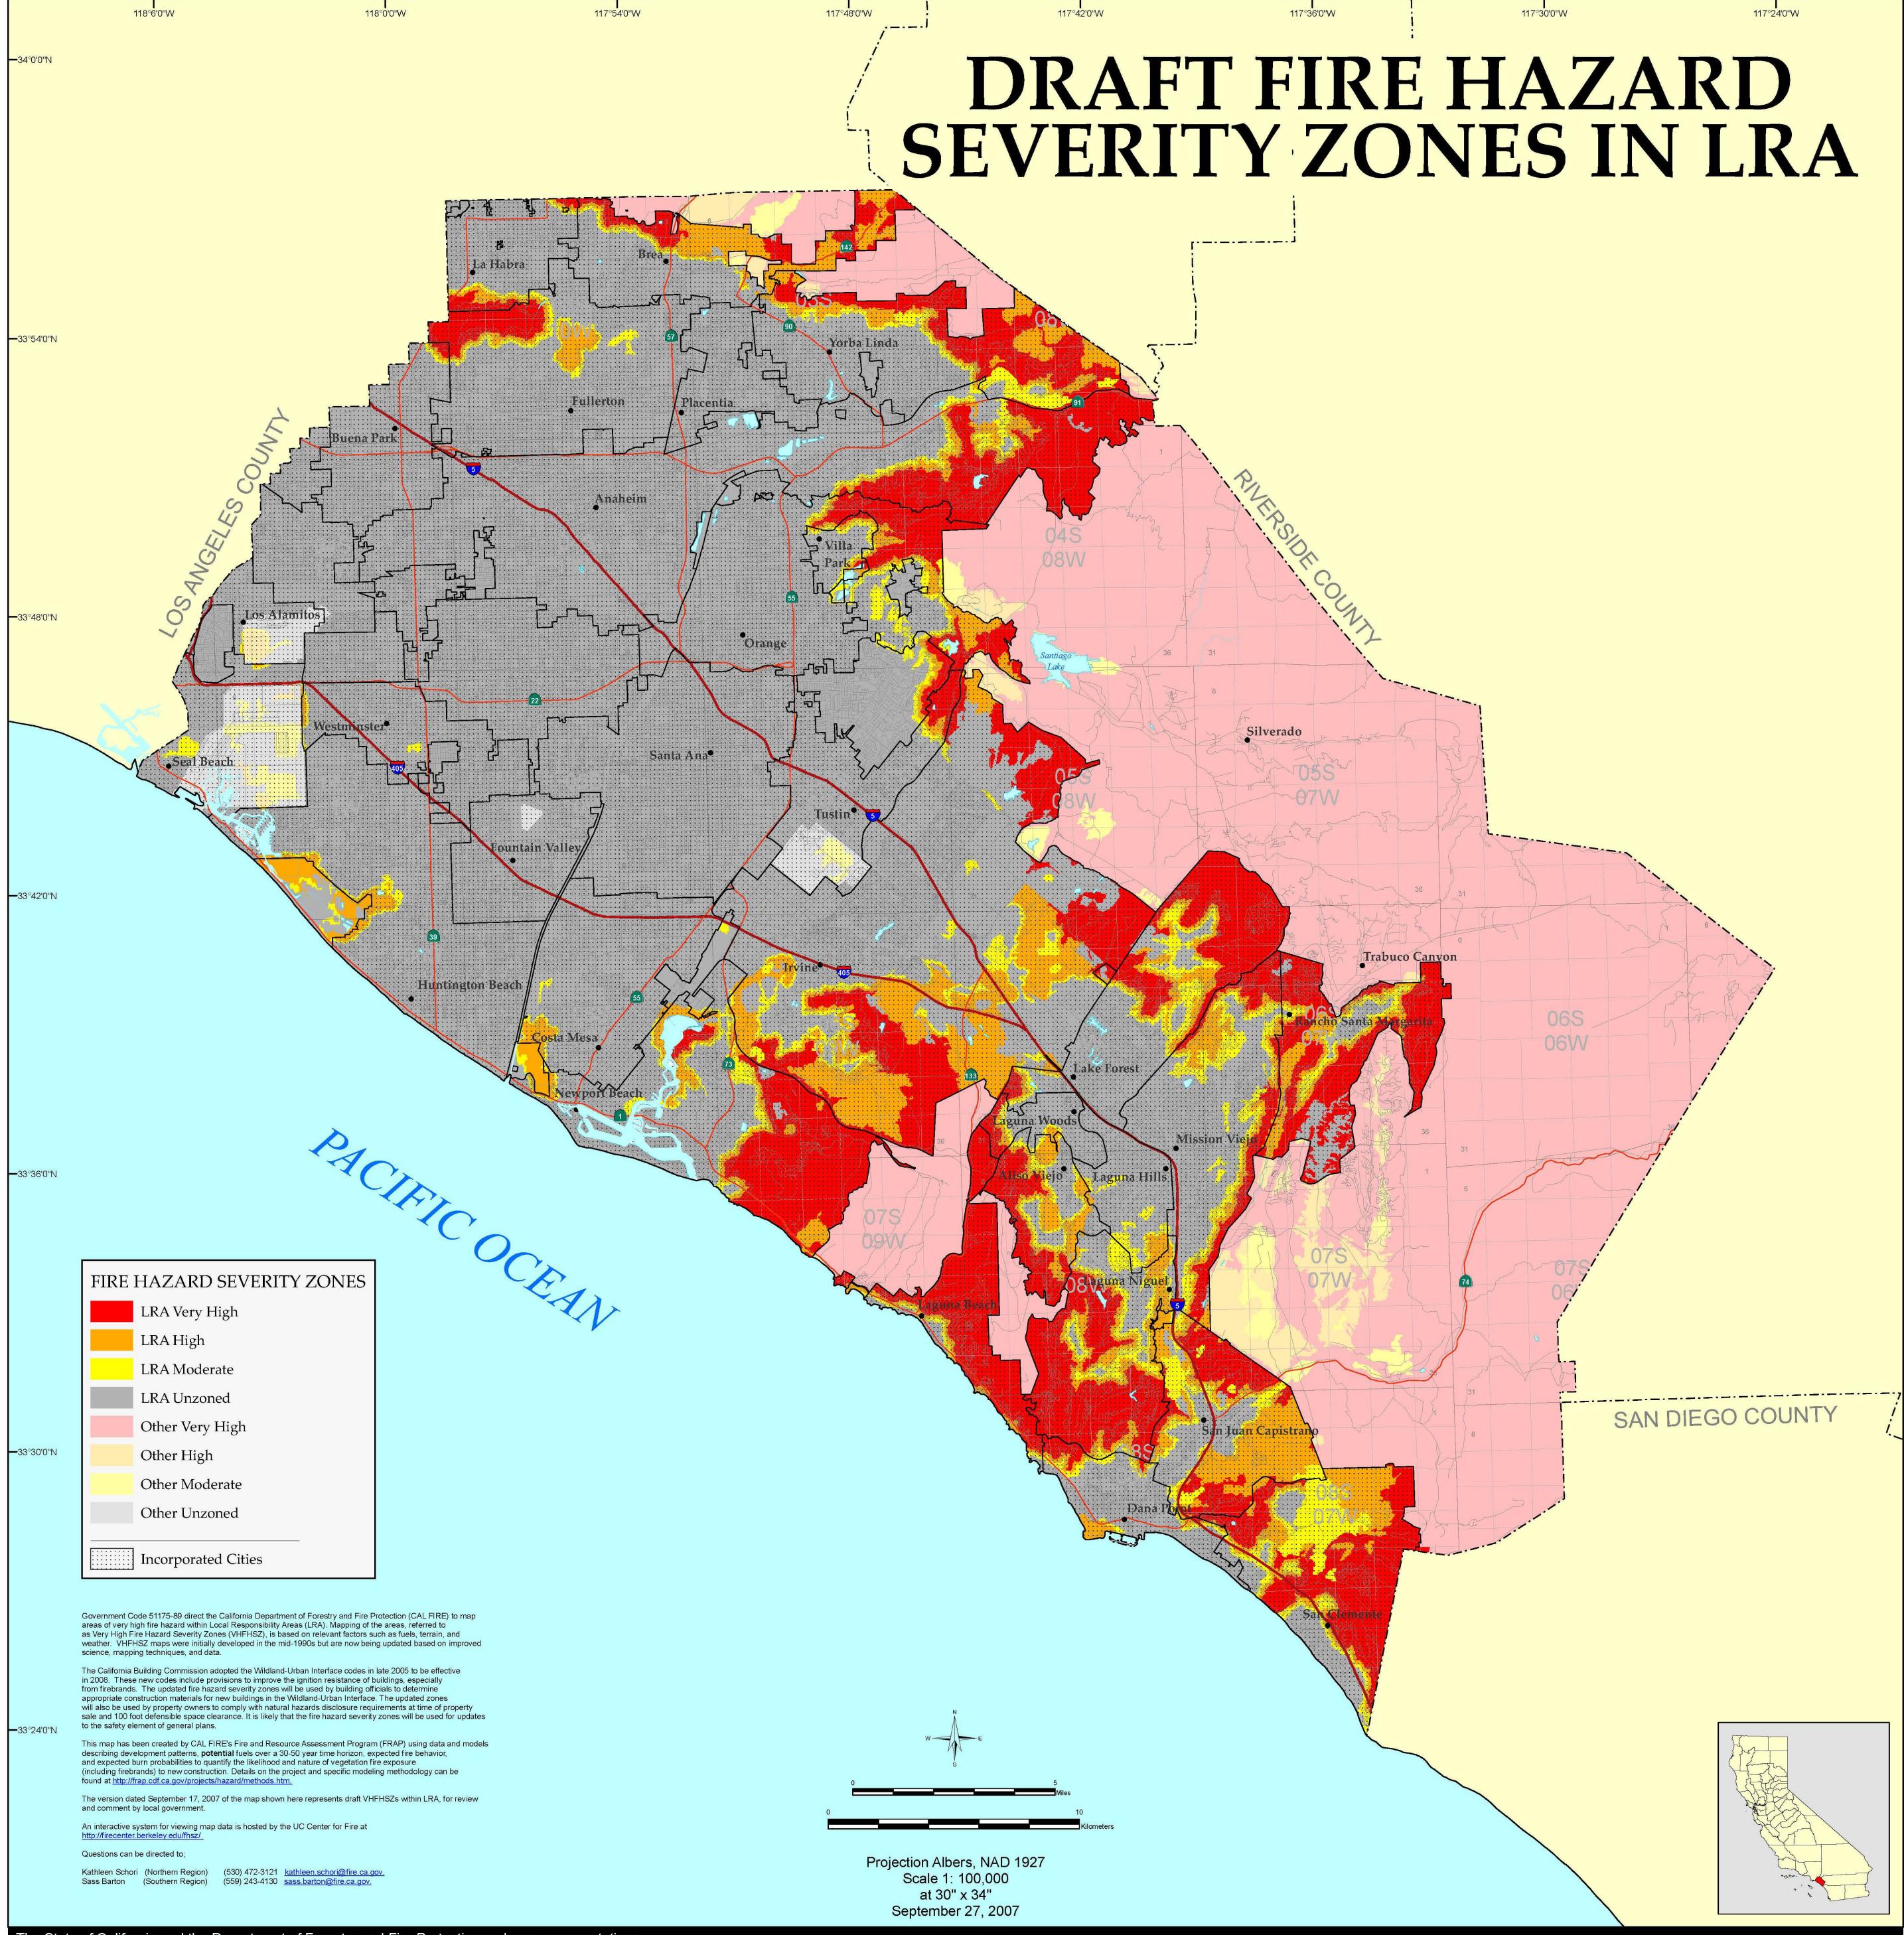

## ORANGE COUNTY

The State of California and the Department of Forestry and Fire Protection make no representations or warranties regarding the accuracy of data or maps. Neither the State nor the Department shall be liable under any circumstances for any direct, special, incidental, or consequential damages with respect to any claim by any user or third party on account of, or arising from, the use of data or maps.

Arnold Schwarzenegger, Governor, State of California Mike Chrisman, Secretary for Resources, The Resources Agency Ruben Grijalva, Director, Department of Forestry and Fire Protection

MAP ID: FHSZL06\_1\_MAP DATA SOURCES
CAL FIRE Fire Hazard Severity Zones (FHSZL06\_1)
CAL FIRE State Responsibility Areas (SRA05\_4)
CAL FIRE Incorporated Cities (Incorp07\_2)
PLSS (1:100,000 USGS, Land Grants with CAL FIRE grid)