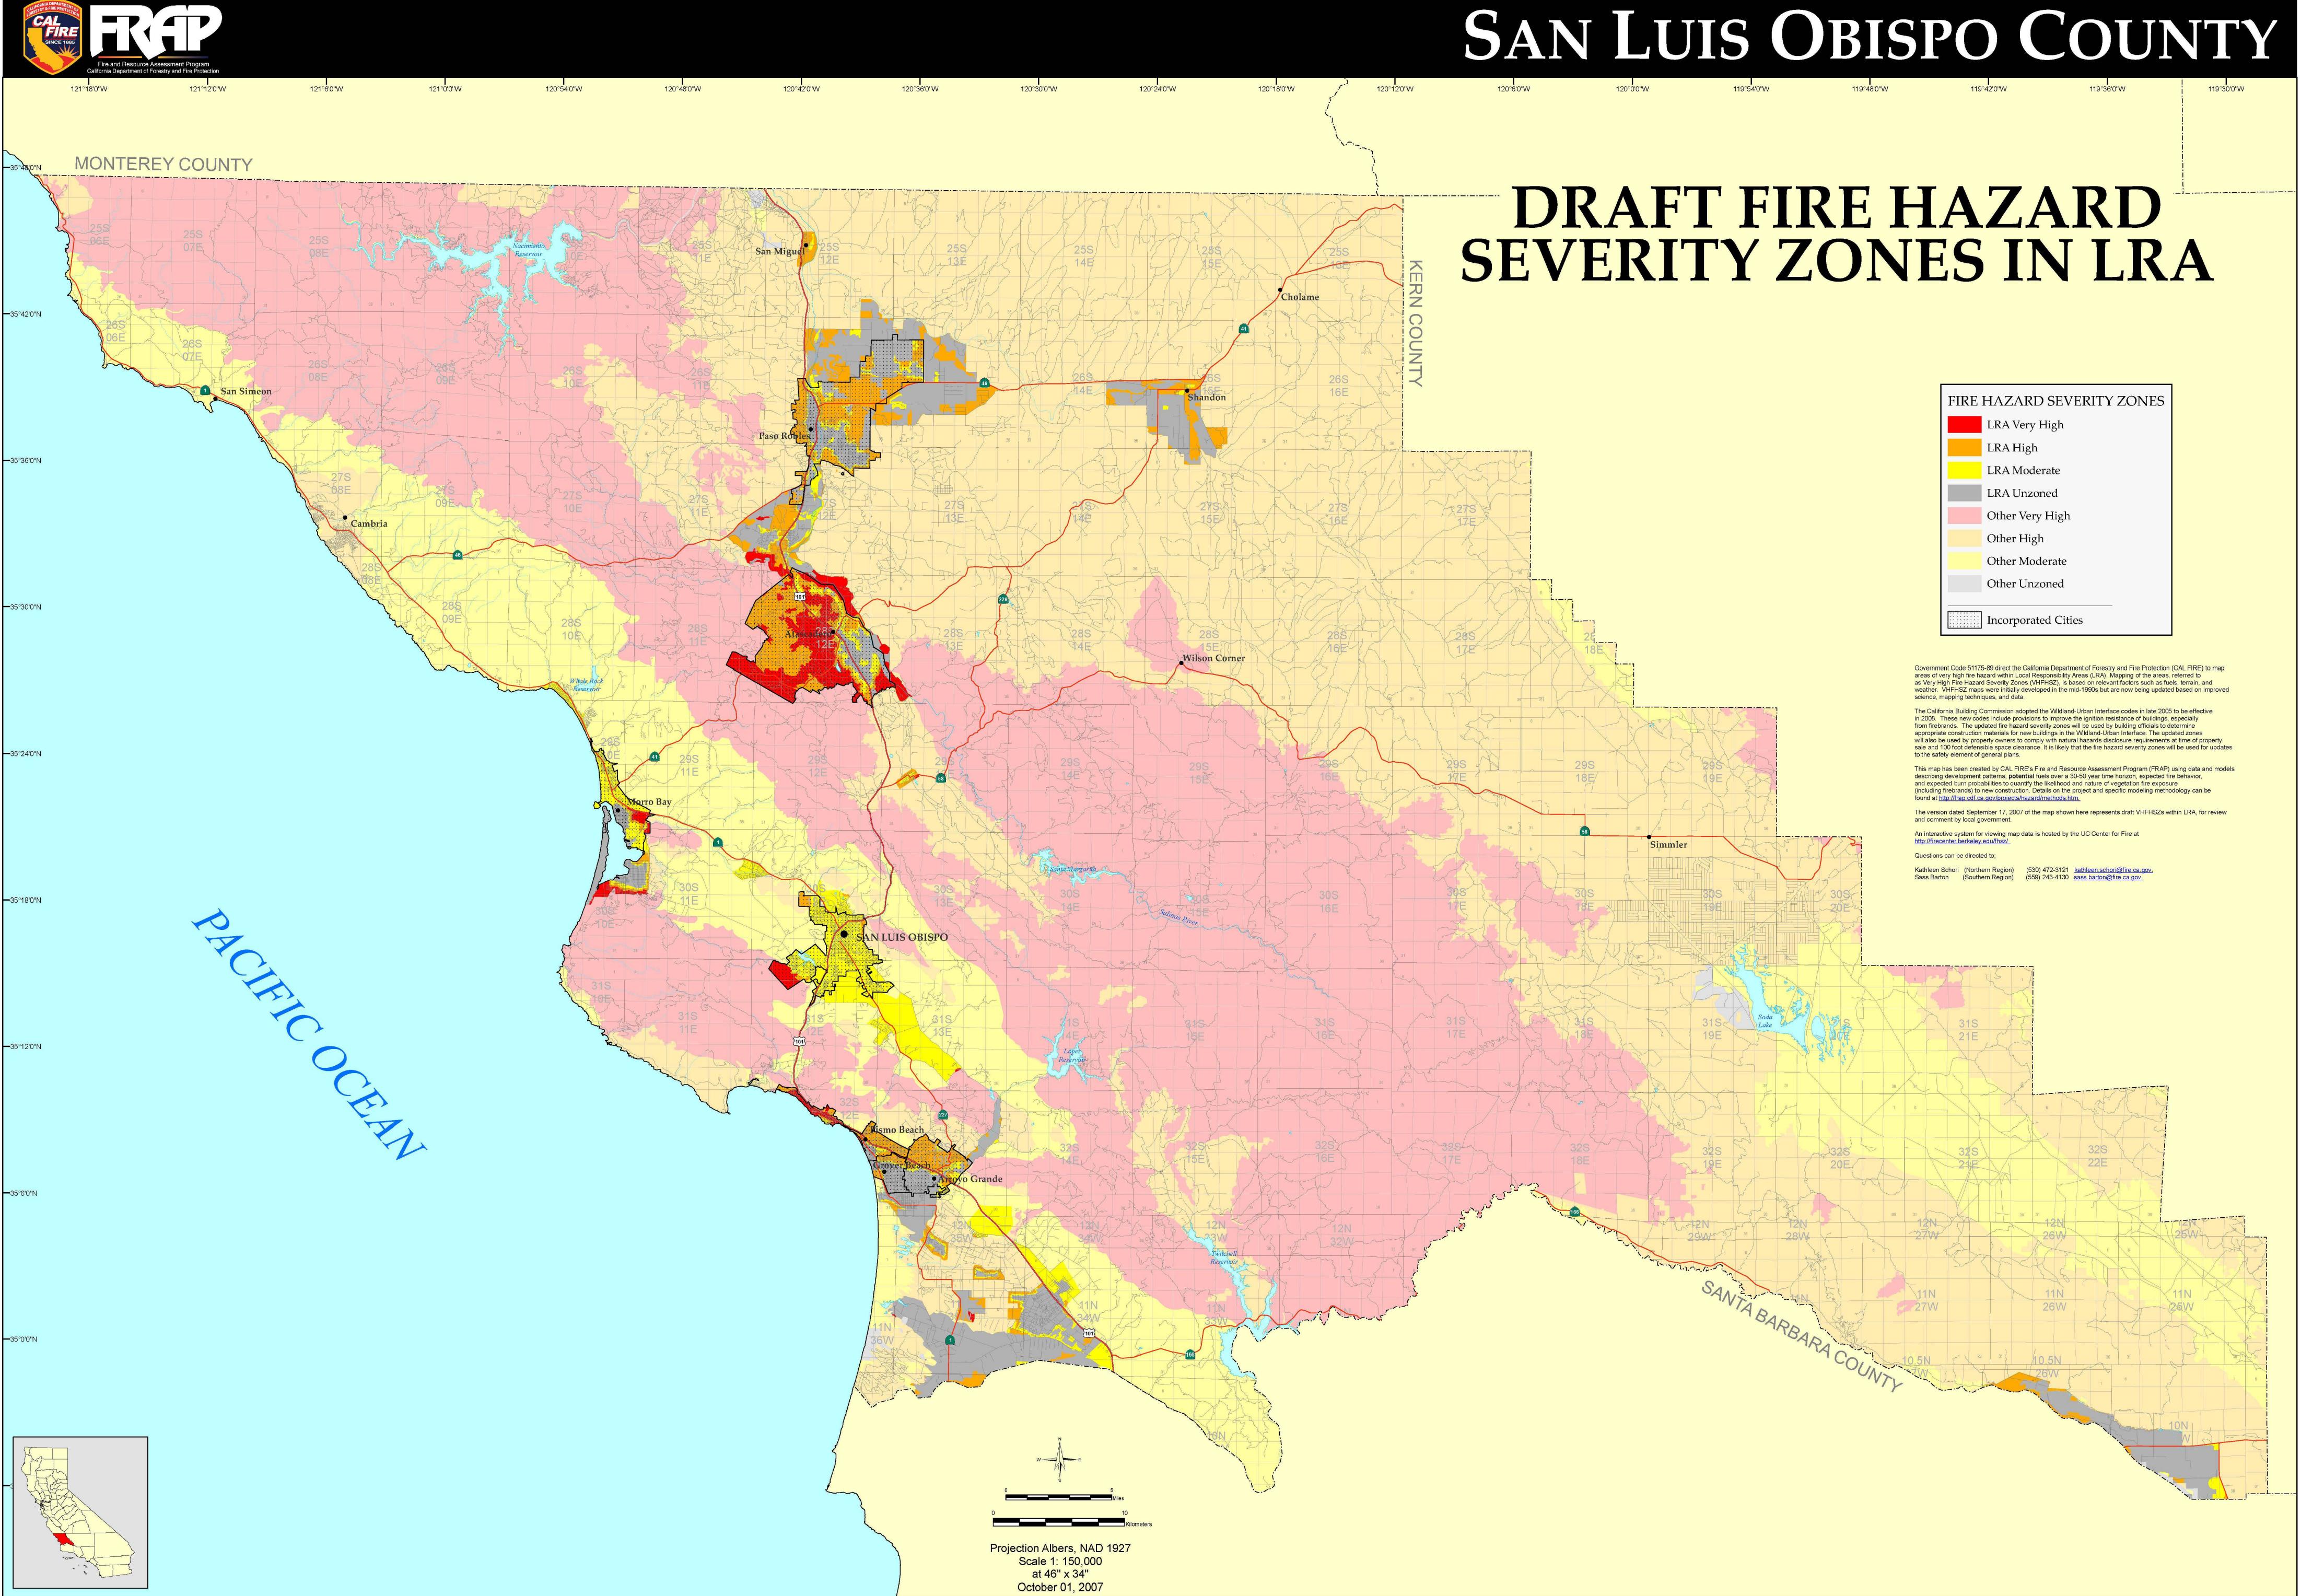

The State of California and the Department of Forestry and Fire Protection make no representations or warranties regarding the accuracy of data or maps. Neither the State nor the Department shall be liable under any circumstances for any direct, special, incidental, or consequential damages with respect to any claim by any user or third party on account of, or arising from, the use of data or maps.

Obtain FRAP maps, data, metadata and publications on the Internet at http://frap.cdf.ca.gov For more information, contact CAL FIRE-FRAP, PO Box 944246, Sacramento, CA 94244-2460, (916) 327-3939.

State of California Mike Chrisman, Secretary for Resources, The Resources Agency Ruben Grijalva, Director, Department of Forestry and Fire Protection

Arnold Schwarzenegger, Governor,

MAP ID: FHSZ