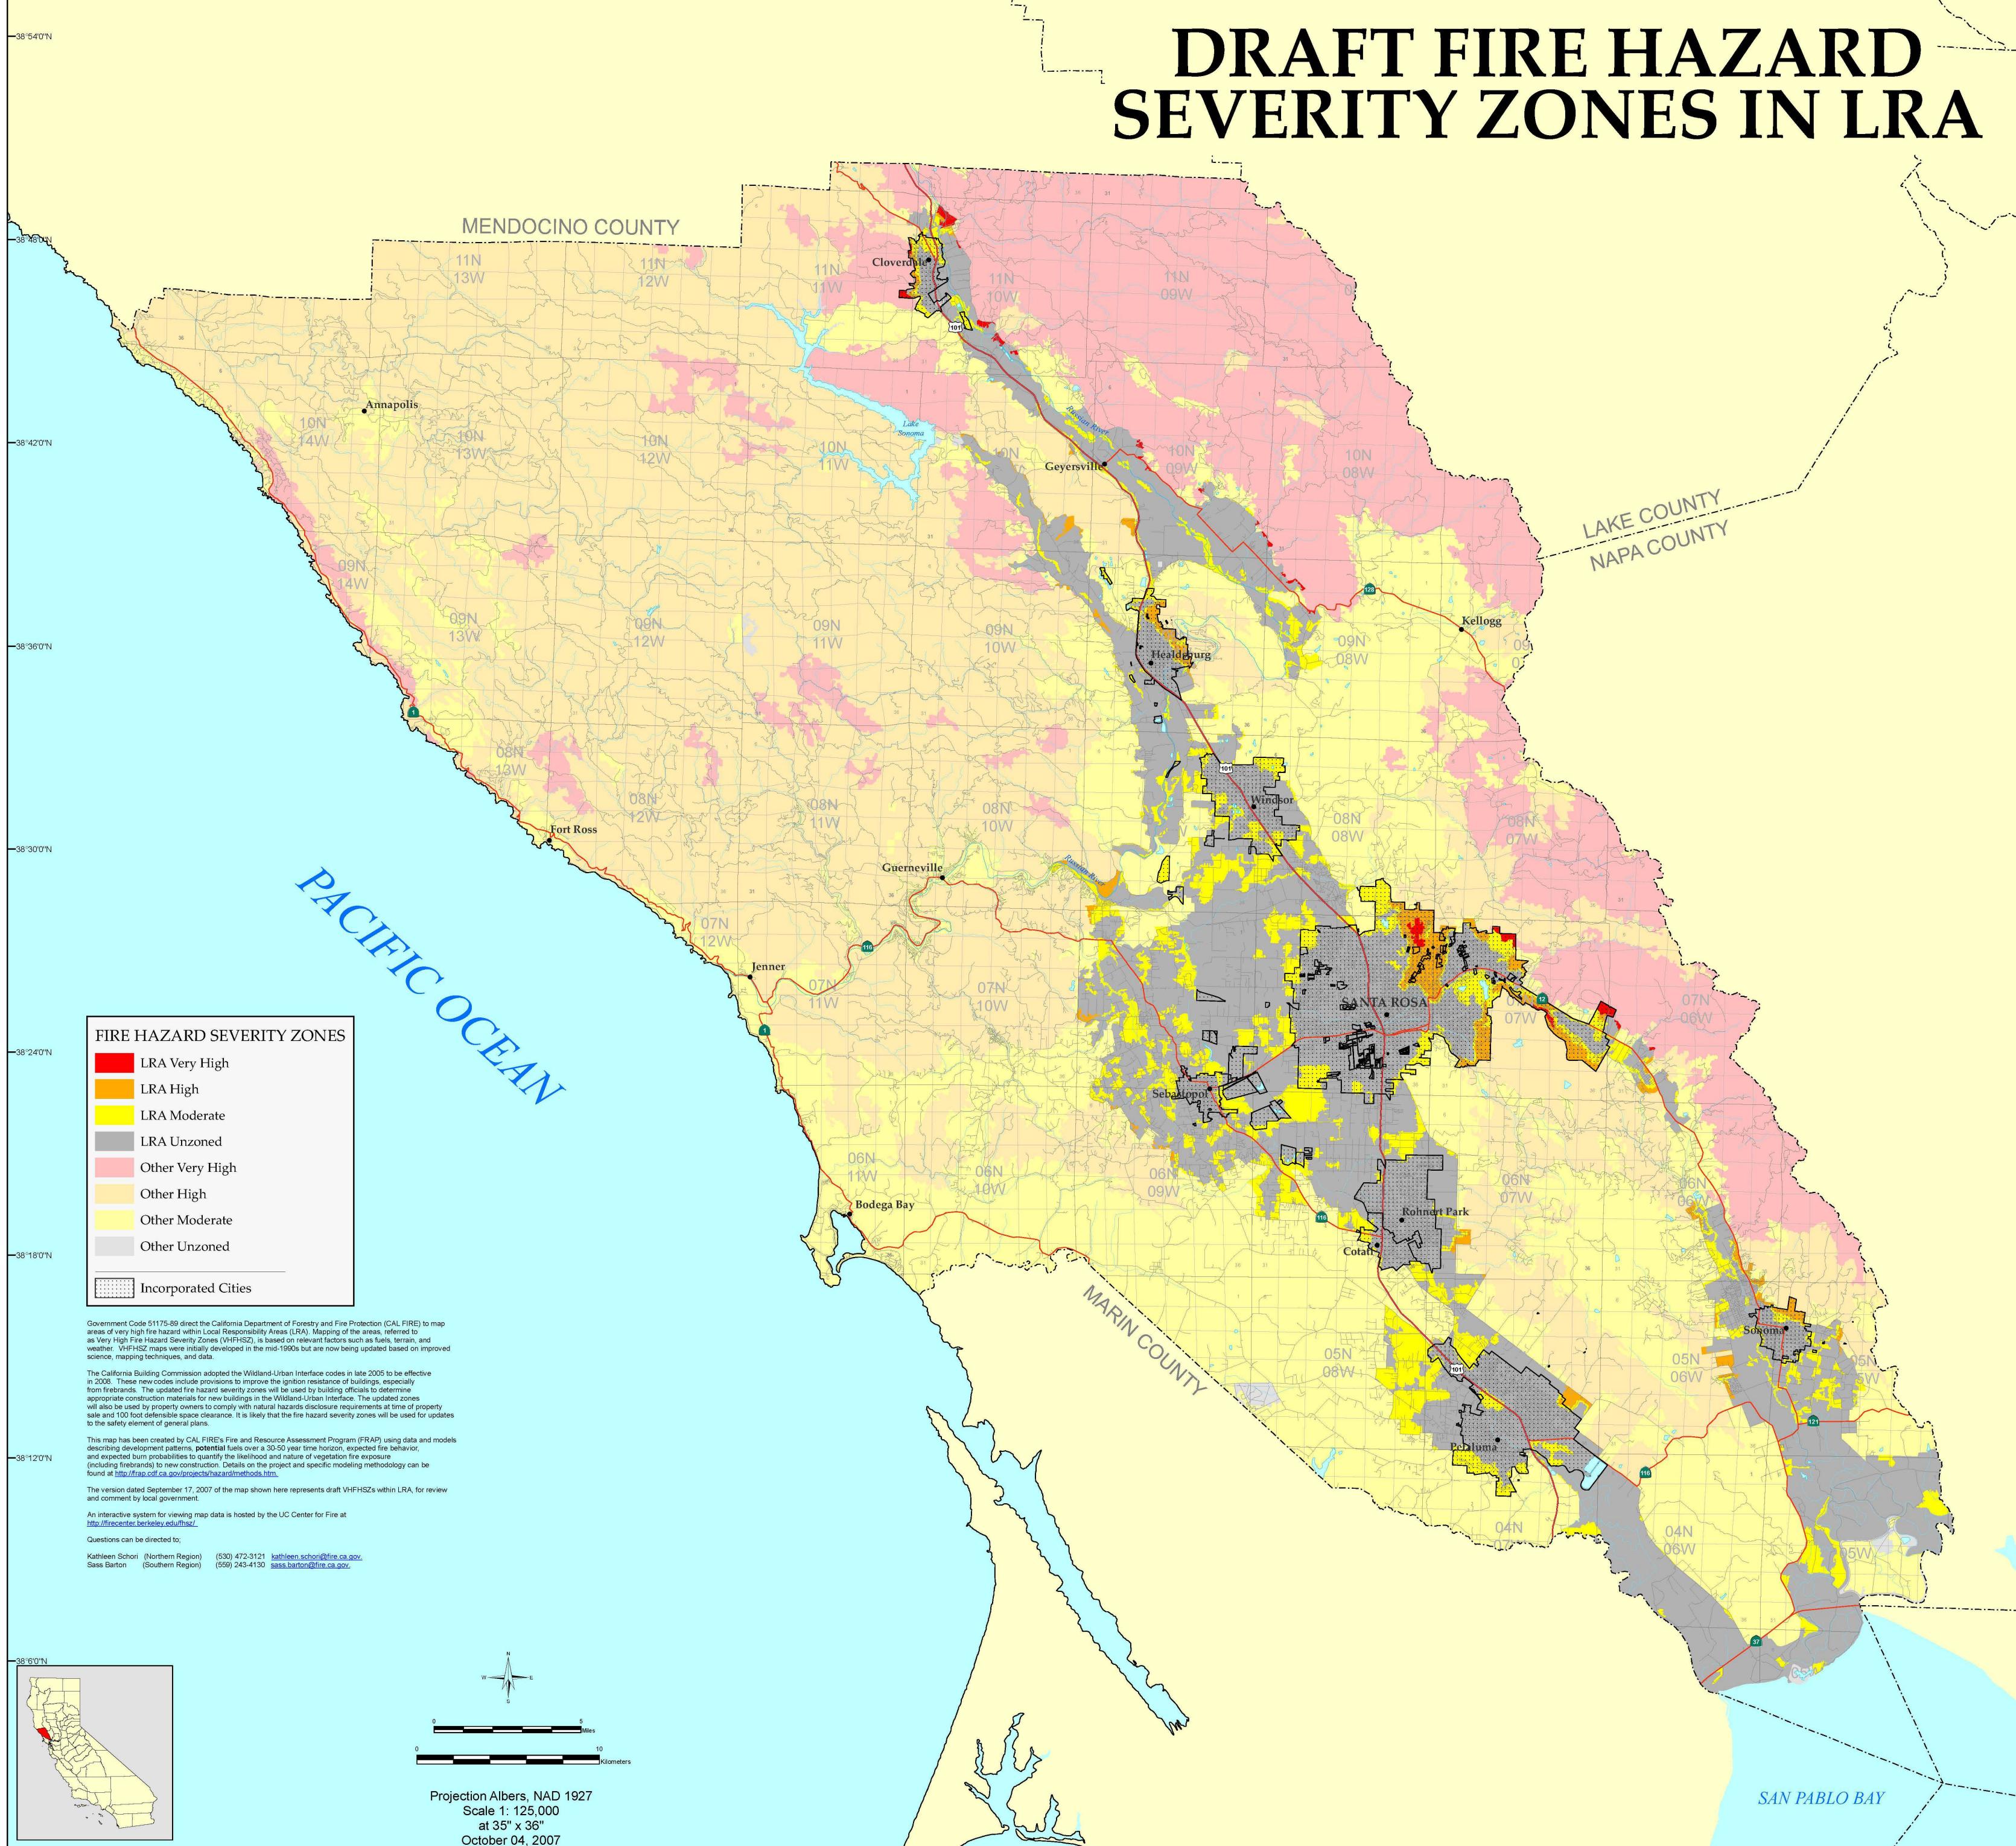

## SONOMA COUNTY

The State of California and the Department of Forestry and Fire Protection make no representations or warranties regarding the accuracy of data or maps. Neither the State nor the Department shall be liable under any circumstances for any direct, special, incidental, or consequential damages with respect to any claim by any user or third party on account of, or arising from, the use of data or maps.