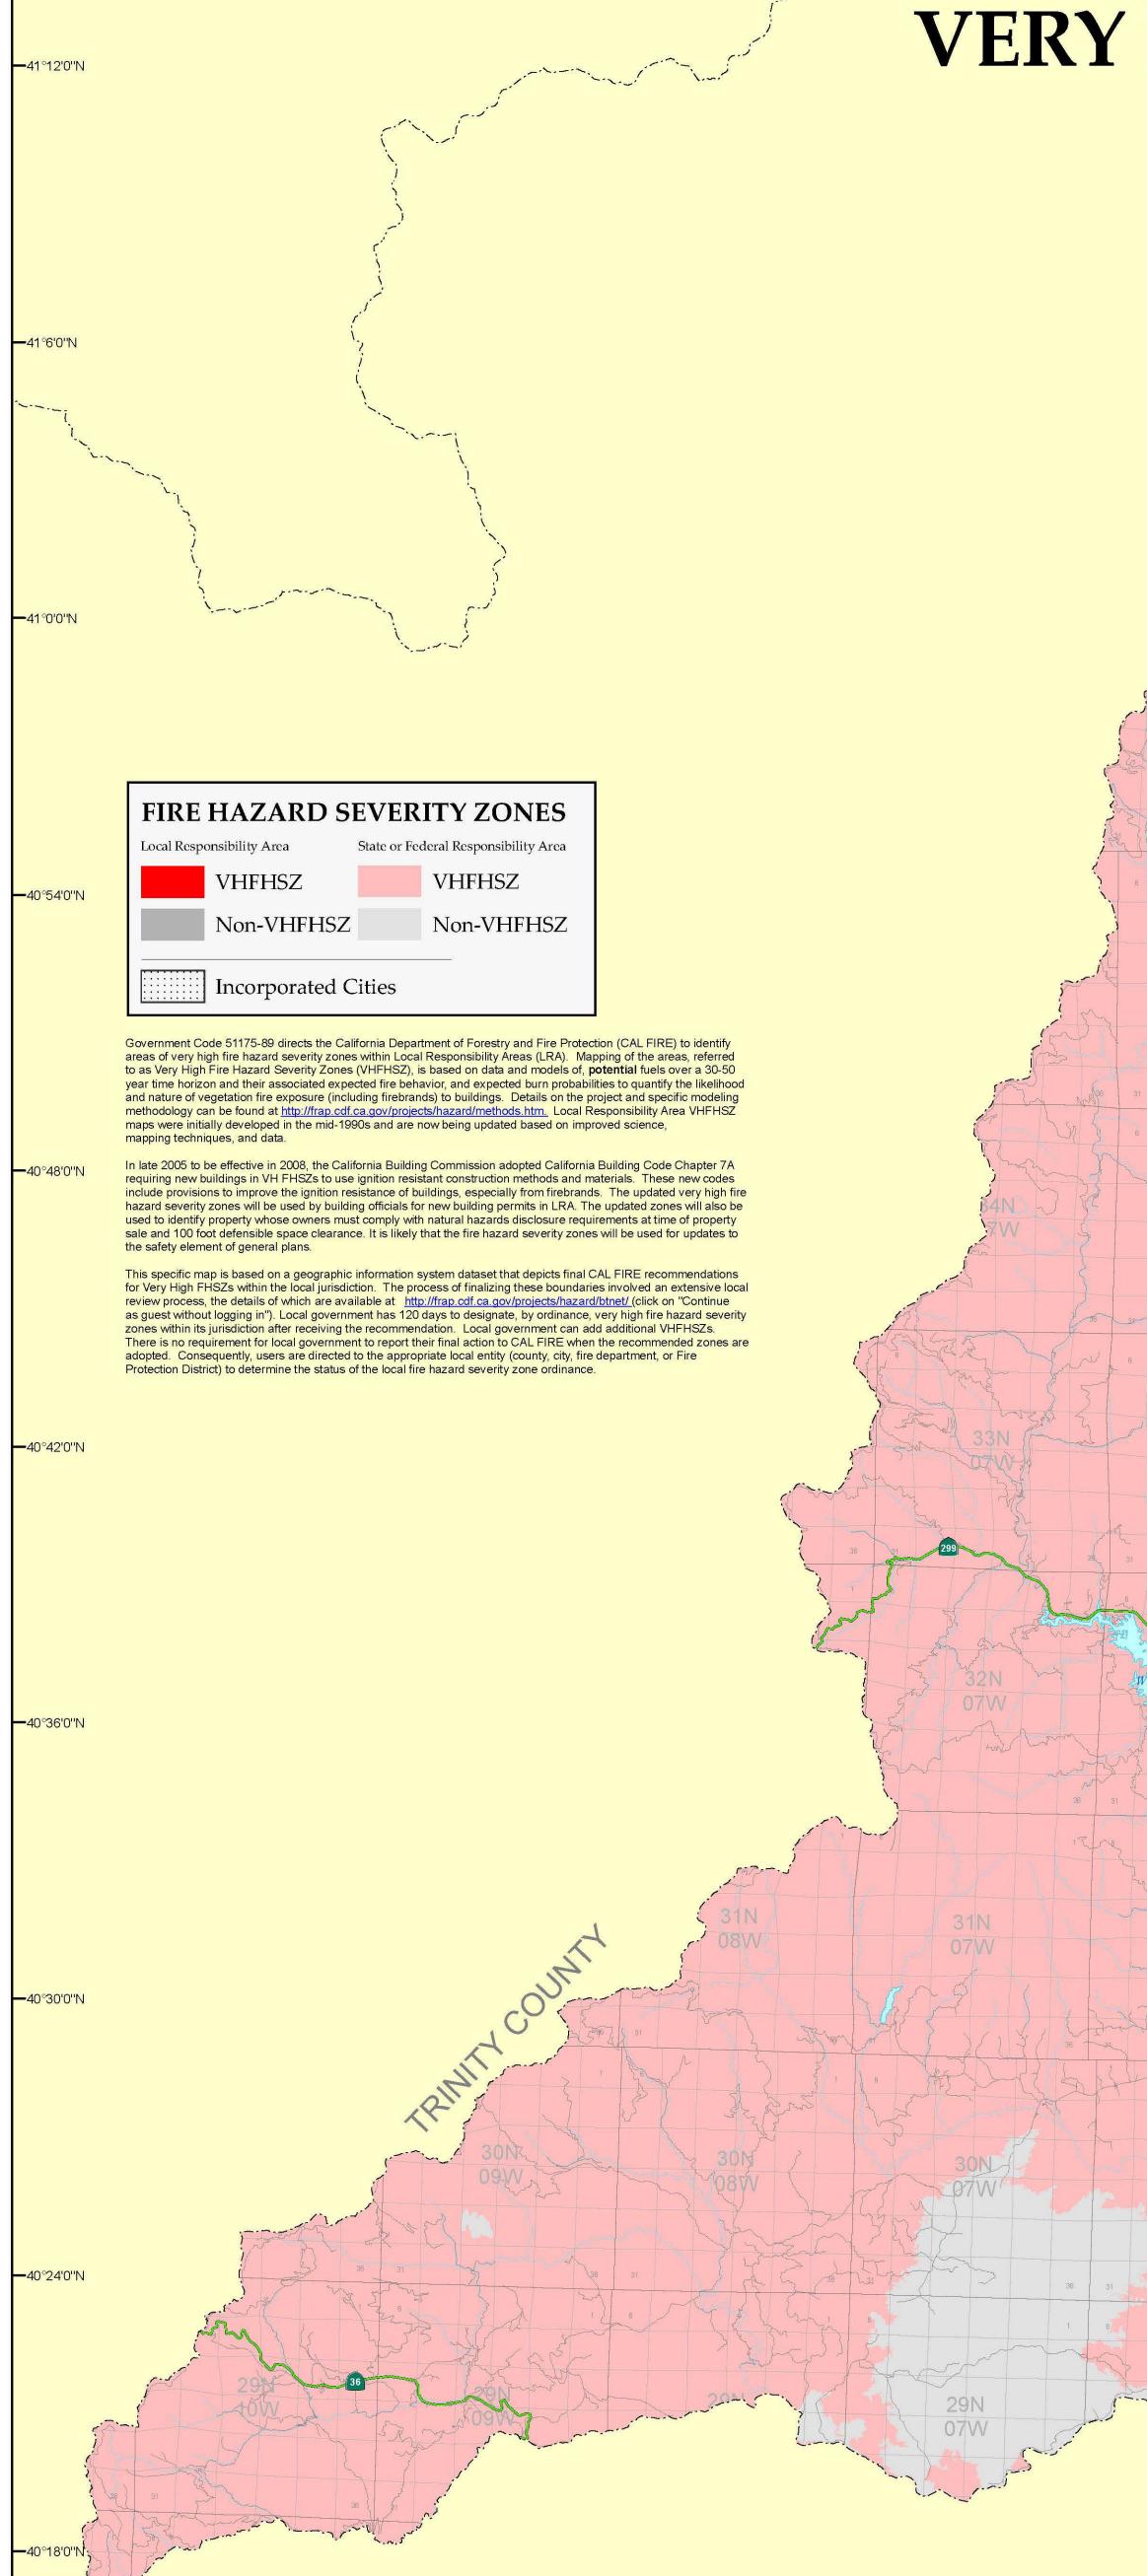

122°54'0''W

122°48'0''W 122°42'0''W

122°36'0''W



The State of California and the Department of Forestry and Fire Protection make no representations or warranties regarding the accuracy of data or maps. Neither the State nor the Department shall be liable under any circumstances for any direct, special, incidental, or consequential damages with respect to any claim by any user or third party on account of, or arising from, the use of data or maps.

Obtain FRAP maps, data, metadata and publications on the Internet at http://frap.cdf.ca.gov For more information, contact CAL FIRE-FRAP, PO Box 944246, Sacramento, CA 94244-2460, (916) 327-3939.



Projection Albers, NAD 1927 Scale 1: 150,000 at 41" x 34" May 21, 2008

Arnold Schwarzenegger, Governor, State of California Mike Chrisman, Secretary for Resources,

The Resources Agency Ruben Grij