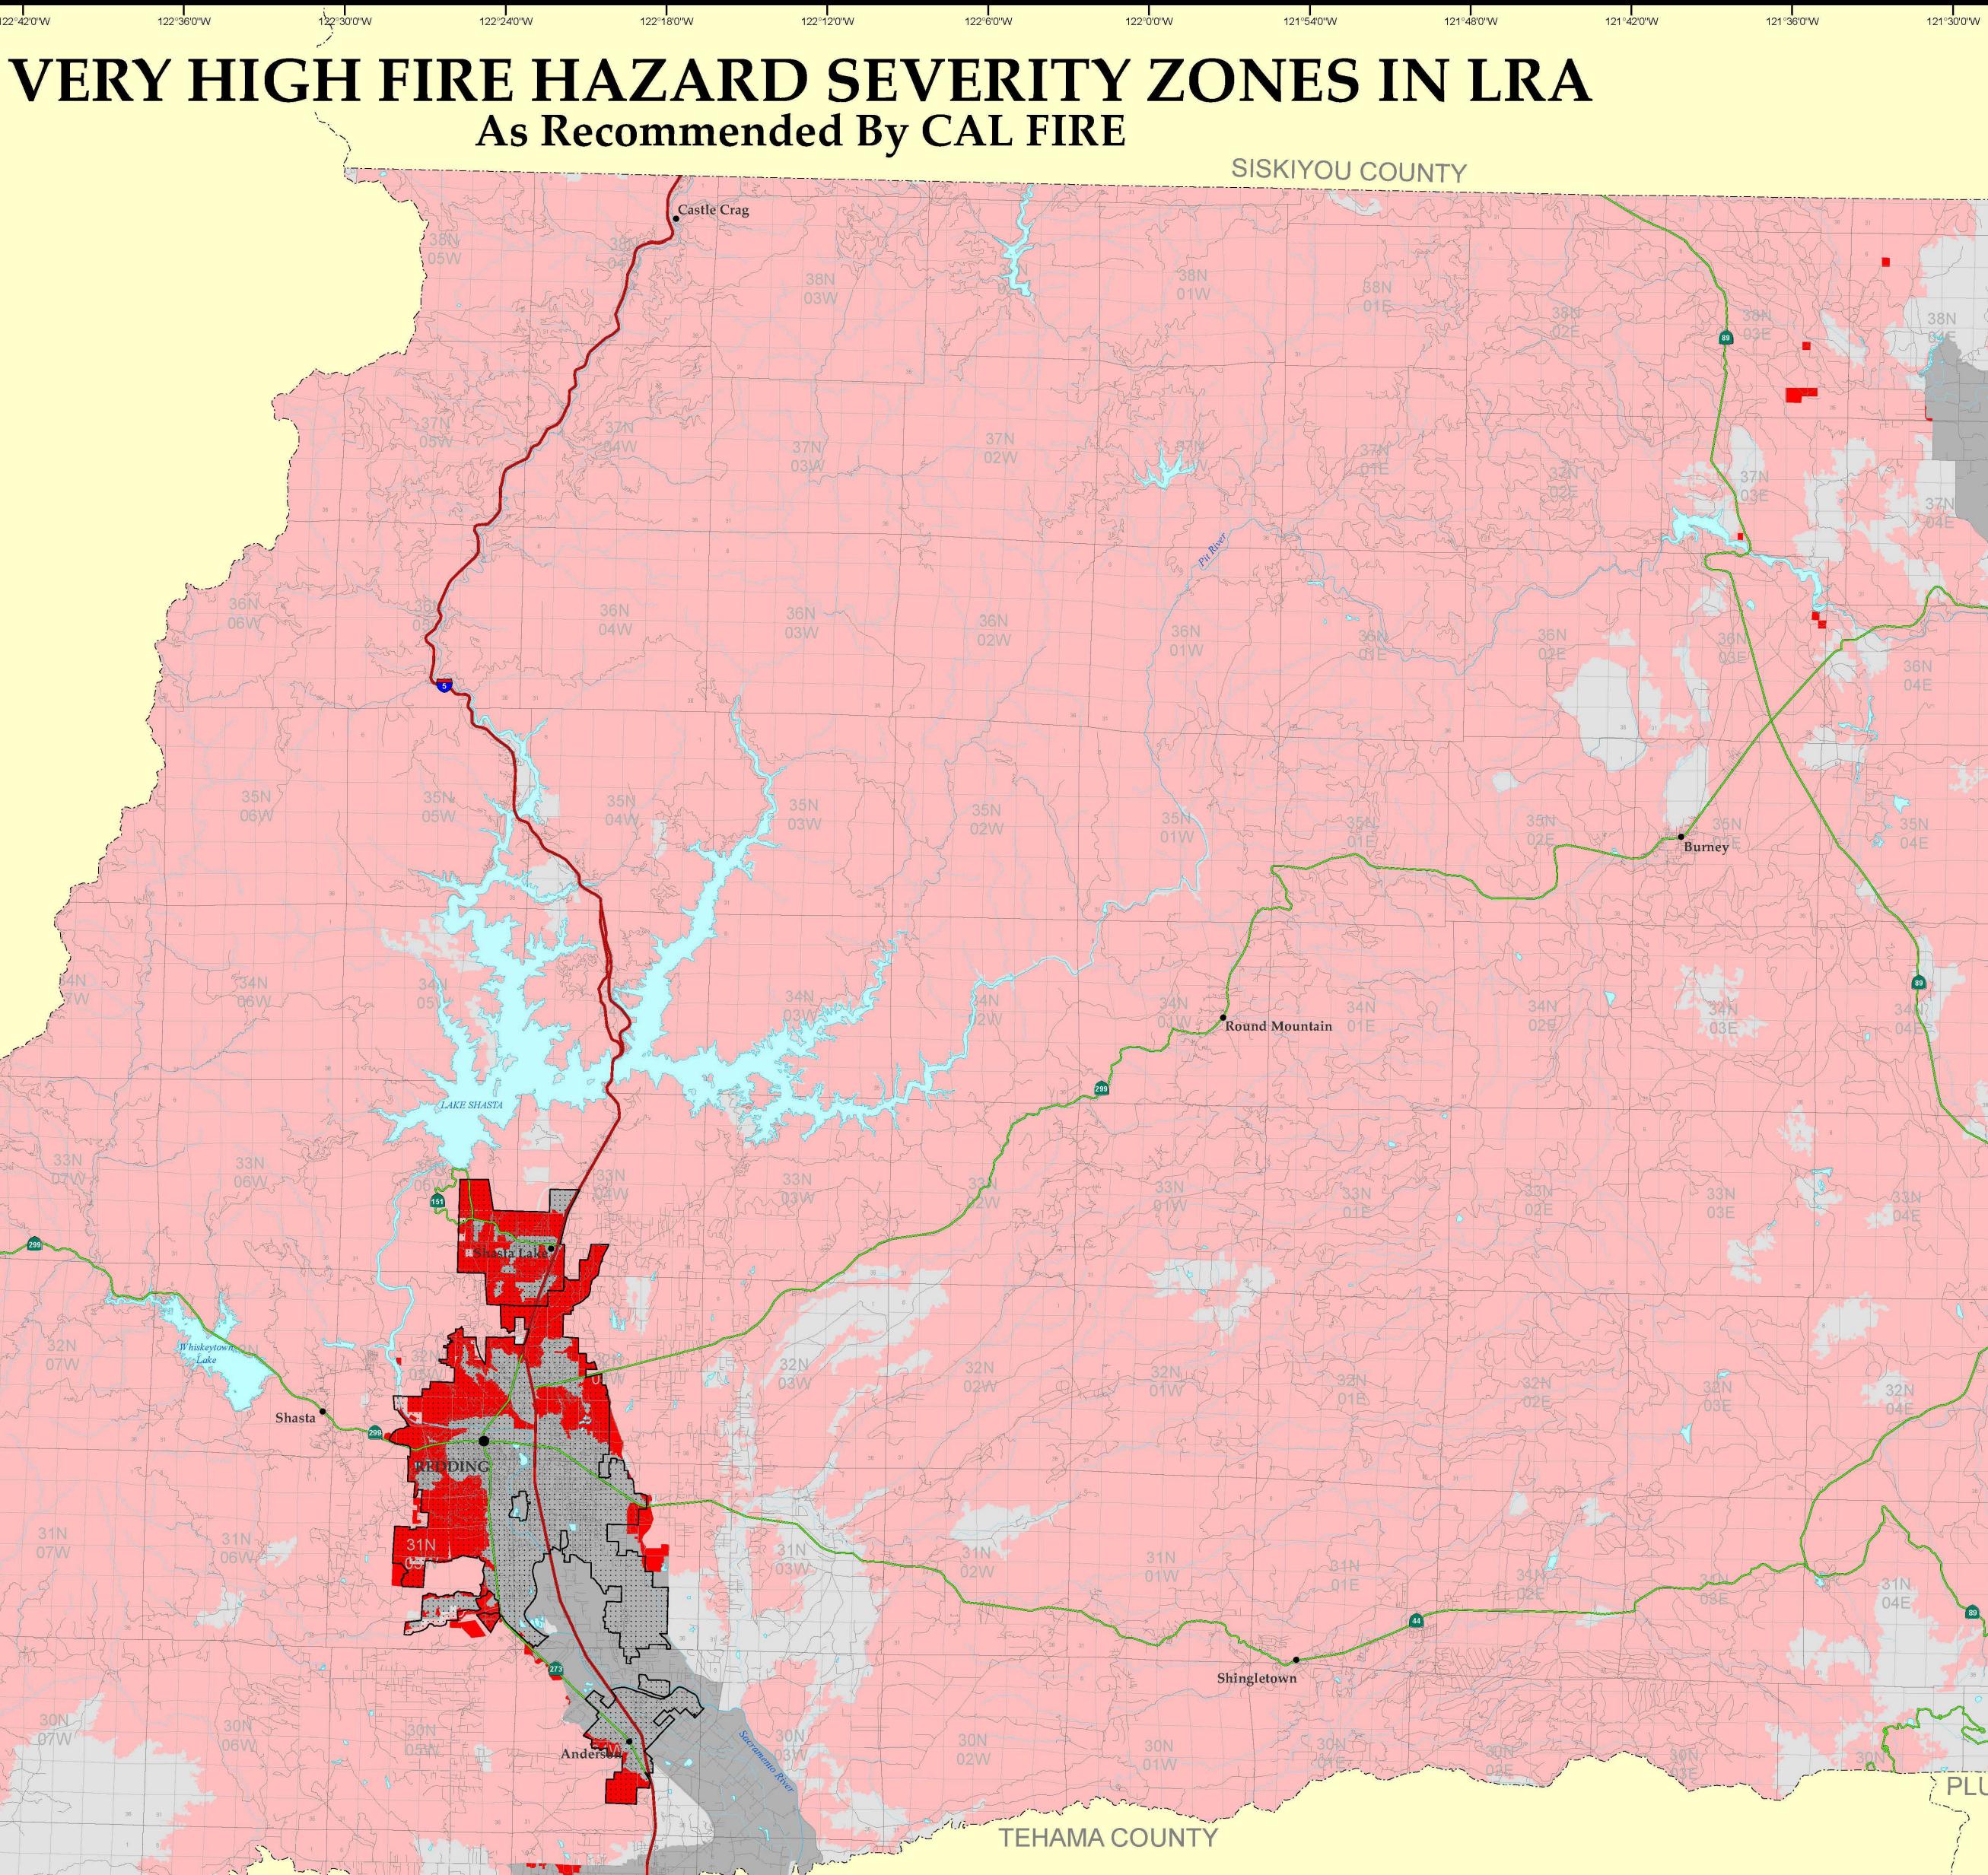

122°54'0''W

122°48'0''W 122°42'0''W

122°36'0''W



The State of California and the Department of Forestry and Fire Protection make no representations or warranties regarding the accuracy of data or maps. Neither the State nor the Department shall be liable under any circumstances for any direct, special, incidental, or consequential damages with respect to any claim by any user or third party on account of, or arising from, the use of data or maps.

Obtain FRAP maps, data, metadata and publications on the Internet at http://frap.cdf.ca.gov For more information, contact CAL FIRE-FRAP, PO Box 944246, Sacramento, CA 94244-2460, (916) 327-3939.



Projection Albers, NAD 1927 Scale 1: 150,000 at 41" x 34" May 21, 2008

Arnold Schwarzenegger, Governor, State of California Mike Chrisman, Secretary for Resources,

The Resources Agency Ruben Grijalva, Director, Department of Forestry and Fire Protection