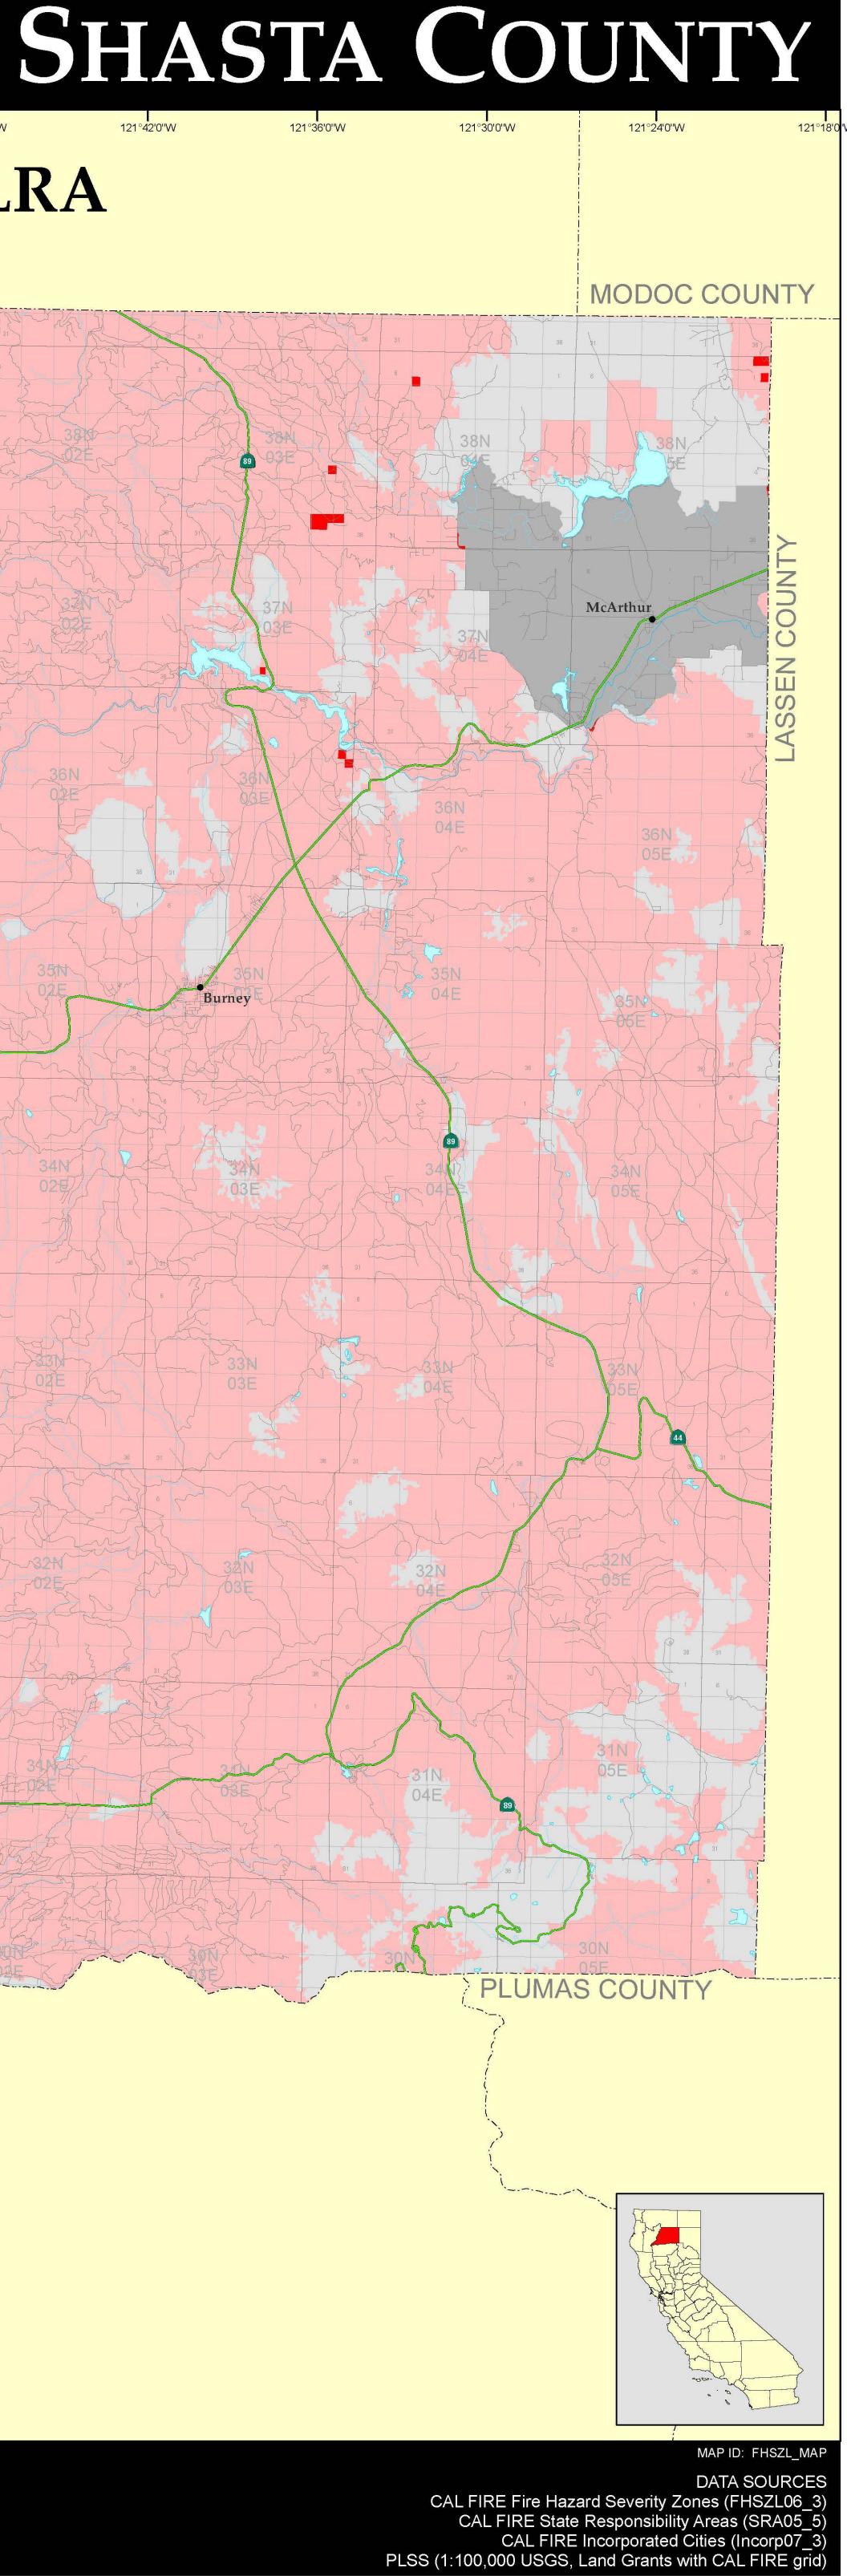

Fire Protection make no representations or warranties regarding the accuracy of data or maps. Neither the State nor the Department shall be liable under any circumstances for any direct, special, incidental, or consequential damages with respect to any claim by any user or third party on account of, or arising from, the use of data or maps.

Obtain FRAP maps, data, metadata and publications on the Internet at http://frap.cdf.ca.gov For more information, contact CAL FIRE-FRAP, PO Box 944246, Sacramento, CA 94244-2460, (916) 327-3939.



Projection Albers, NAD 1927 Scale 1: 150,000 at 41" x 34" May 21, 2008

Arnold Schwarzenegger, Governor, State of California Mike Chrisman, Secretary for Resources,

The Resources Agency Ruben Grijalva, Director, Department of Forestry and Fire Protection